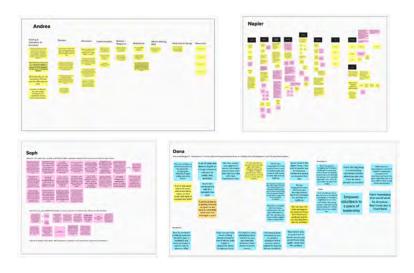

#### Personas

Through our research and synthesis, we pivoted our focus into the Neighbor persona. With goals constantly changing for an individual household, we identified 3 role-based personas that are common for a neighbor in a community. These personas would guide the design of our MVP and help us align our focus on the core function of the app.

### Journey Mapping

Next, we focused on journey mapping through the lens of the identified role-based personas, the research conducted was used to inform a *current state hurricane response as well as a future state hurricane response.* We created a timeline which includes a "blue skies" period before awareness of a natural disaster, through to the events that occur after the disaster has occurred for both the current and future state journeys. Throughout these journeys, we integrated our three user personas and their involvement with the app, the disaster, and each other. These steps helped us identify potential areas of need and feature opportunities.