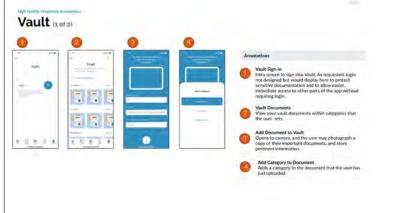

itemap informs the architectural design and user flow of the experience. This created a framework for our user scenarios, wireframes. and later our high fidelity prototype.





# DESIGN CONT'D

### **User Scenarios**

We organized key high-fidelity wireframes against the users flow to visualize the neighbors' journey through their role-based tasks. These wireframes depict the happy paths, key feature sets, as well as annotations for describing the experience.



# DESIGN CONT'D

### High Fidelity Wireframes + Annotations

Based on the MVP guiding concepts and site map, we designed the first draft of high fidelity wireframes with feature annotations. These wireframes depict the happy paths, key feature sets, as well as annotations for services and micro interactions.



# DESIGN CONT'D









# **PROTOTYPE**

### **Final Prototype**

After 2 internal rounds of feedback, we landed on our final high fidelity wireframes. We organized the frames into a polished prototype, complete with links and micro-interactions. The prototype encompasses the user flows for all 3 role-based personas: volunteer, donor, and recipient and is ready to conduct user testing.



# n( realpath( ce('/\\\\/', rialize(\$cap

= false,

UX DESIGN LAB III | PLAYBOOK | 12.15.2020

or, Śrał

# PROTOTYPE



| n( realpath(<br>ce('/\\\\/',<br>rialize(\$cap      |    |
|----------------------------------------------------|----|
| •                                                  |    |
|                                                    |    |
| lg = false,<br>f]/", '', \$                        | \$ |
| val