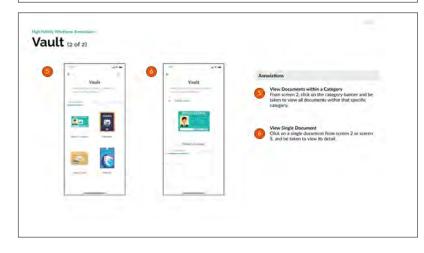

emap informs the architectural design and user flow of the experience. This created a framework for our user scenarios, wireframes. and later our high fidelity prototype.





# DESIGN CONT'D

### **User Scenarios**

We organized key high-fidelity wireframes against the users flow to visualize the neighbors' journey through their role-based tasks. These wireframes depict the happy paths, key feature sets, as well as annotations for describing the experience.



# DESIGN CONT'D

### High Fidelity Wireframes + Annotations

Based on the MVP guiding concepts and site map, we designed the first draft of high fidelity wireframes with feature annotations. These wireframes depict the happy paths, key feature sets, as well as annotations for services and micro interactions.



# DESIGN CONT'D









# **PROTOTYPE**

### **Final Prototype**

After 2 internal rounds of feedback, we landed on our final high fidelity wireframes. We organized the frames into a polished prototype, complete with links and micro-interactions. The prototype encompasses the user flows for all 3 role-based personas: volunteer, donor, and recipient and is ready to conduct user testing.



# n( realpath( ce('/\\\\/', rialize(\$cap

= false,

UX DESIGN LAB III | PLAYBOOK | 12.15.2020

or, Śrał

# PROTOTYPE



| n( realpath(<br>ce('/\\\\/',<br>rialize(\$cap      |    |
|----------------------------------------------------|----|
| •                                                  |    |
|                                                    |    |
| lg = false,<br>f]/", '', \$                        | \$ |
| val >