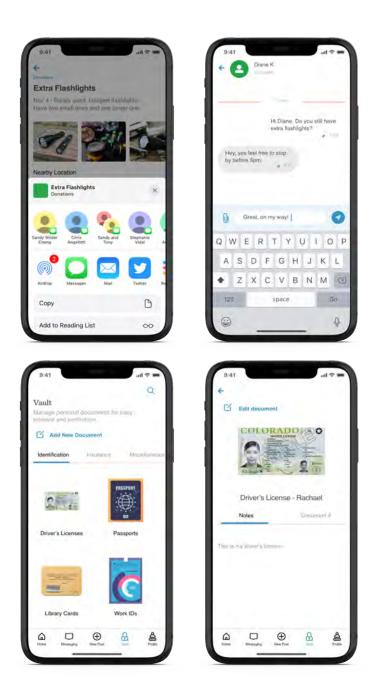

# Part 2 of 2 Understanding today's disaster response journey

Personasz Neimine ( Volumber Clamber 5 Steelprent)

| Milestone     | Impact                                                                                                                                                                                                                                   | Search & Rescue                                                                                                                                                                                                                                                              | Initial Response                                                                                                                                                                                                                                                                                                                                                                                                                                                                                                                                                                 | Larger Response                                                                                                                                                                                                                                                                                                                                                                                                                                                                                                                                   |
|---------------|------------------------------------------------------------------------------------------------------------------------------------------------------------------------------------------------------------------------------------------|------------------------------------------------------------------------------------------------------------------------------------------------------------------------------------------------------------------------------------------------------------------------------|----------------------------------------------------------------------------------------------------------------------------------------------------------------------------------------------------------------------------------------------------------------------------------------------------------------------------------------------------------------------------------------------------------------------------------------------------------------------------------------------------------------------------------------------------------------------------------|---------------------------------------------------------------------------------------------------------------------------------------------------------------------------------------------------------------------------------------------------------------------------------------------------------------------------------------------------------------------------------------------------------------------------------------------------------------------------------------------------------------------------------------------------|
| Step          | Disaster Occurs                                                                                                                                                                                                                          | Awaiting help                                                                                                                                                                                                                                                                | Decides to help                                                                                                                                                                                                                                                                                                                                                                                                                                                                                                                                                                  | Community Response                                                                                                                                                                                                                                                                                                                                                                                                                                                                                                                                |
| Persona       | Volunteer                                                                                                                                                                                                                                | Recipient                                                                                                                                                                                                                                                                    | Volunteer & Donor                                                                                                                                                                                                                                                                                                                                                                                                                                                                                                                                                                | Volunteer & Recipient                                                                                                                                                                                                                                                                                                                                                                                                                                                                                                                             |
| Doing         | Al the human posites lookful, Victoria shellow 34<br>been inductive community hashed by vicida and<br>historia. All egy sums and human sets the first<br>transition of the any local solates and meetings<br>her lood and water society. | Evens in a flood zone, Ratteelt normal to<br>patitive Rooded Lausing damage to all of<br>an analysis beginging on the first local all<br>the human Universit of what that GA Racel<br>and Ferrism more up to the isocate floor of<br>the home anwaiting the science to ensit | As the rain and kinds begin to aid bit everyone begins to<br>assess the current staudion.<br>Ferturently, Watch and Dane were not heavily impacted by<br>the hermicraft (begins and winds, With exits summed juscid<br>and with butters in storing (blue others) the items for<br>advances to be mergine deviced and with the terms for<br>advances to be mergine deviced and the store for<br>advances to be mergined and and the store for<br>advances to be mergined and and the store of the<br>commanity service to help attem and distibute resources to<br>the community. | Upon amini to the neightenhand community factor,<br>Victor is assigned the take 34 download statistation<br>there to make the many which will be statist approxima-<br>the goods to produce type in the size. Sales that day,<br>there are a statistic to community coefficient and the dual<br>into a temporary statement this more to noted to take.<br>Upons Vectors impression gathere include<br>upons Vectors impression gathere include the<br>Upons of the size to an extension of the<br>Upons of the size that are back to the shorter. |
| Thinking      | What is the damage to my person, honse family.<br>Trionds, neightions?   hope everyone is alay.                                                                                                                                          | Rachael is wordering if the water will<br>records. How long will the ground floor of<br>her hore to immattade? Will the focuse be<br>fixedis? Will the water and fixer be<br>immatted with motid? brit safe to go<br>outside?                                                | What is the most remesiate need that I i.in help with?                                                                                                                                                                                                                                                                                                                                                                                                                                                                                                                           | Diane wooders it they are in the right place at the right<br>time, Rachael is very goodful for the towided<br>assistance                                                                                                                                                                                                                                                                                                                                                                                                                          |
| Feeling       | Fightened, warried                                                                                                                                                                                                                       | Relief and uncertainty.                                                                                                                                                                                                                                                      | Tropidation to see how much damage has been done and how<br>the humicane has attested neighbors, friends, family, sell;<br>apropers, and care to fix the damage                                                                                                                                                                                                                                                                                                                                                                                                                  | Suddenend by the damage to commonity; beauty and<br>strongth to rebuild                                                                                                                                                                                                                                                                                                                                                                                                                                                                           |
| Opportunities | Inform commonity of non-digital commonication<br>channels to ensure nughbors (by informed of<br>imparture) synthesis                                                                                                                     | Communicating with neighbors to assess<br>what is going on in her immediate<br>invironment.                                                                                                                                                                                  | community board to connect there who are below with these<br>who have excess and are willing to share. Also continuiny<br>board for these tonking potential wryles they rund, the<br>bearing a faller tree.                                                                                                                                                                                                                                                                                                                                                                      | Finding a way to best sort through and distribute<br>donations quarkly and proper for gov ( org / agency -<br>motorer (like FEMA, Red Creek, etc.)                                                                                                                                                                                                                                                                                                                                                                                                |

|               |                                                                                                                                                                                                                       | 1.00                                                                                                                                                                                                    |                                                                                                                                                                                                                               |                                                                                                                                                  |                                                                                                                            |                                                                                                                                                                                                                                                                                                                                                                                                          |
|---------------|-----------------------------------------------------------------------------------------------------------------------------------------------------------------------------------------------------------------------|---------------------------------------------------------------------------------------------------------------------------------------------------------------------------------------------------------|-------------------------------------------------------------------------------------------------------------------------------------------------------------------------------------------------------------------------------|--------------------------------------------------------------------------------------------------------------------------------------------------|----------------------------------------------------------------------------------------------------------------------------|----------------------------------------------------------------------------------------------------------------------------------------------------------------------------------------------------------------------------------------------------------------------------------------------------------------------------------------------------------------------------------------------------------|
| Crisis State  | Disaster Approaching                                                                                                                                                                                                  |                                                                                                                                                                                                         |                                                                                                                                                                                                                               |                                                                                                                                                  |                                                                                                                            | Disader Imminen                                                                                                                                                                                                                                                                                                                                                                                          |
| Step          | Disaster Preparedness                                                                                                                                                                                                 |                                                                                                                                                                                                         |                                                                                                                                                                                                                               |                                                                                                                                                  |                                                                                                                            | Late Preparation                                                                                                                                                                                                                                                                                                                                                                                         |
| Persona       | Donor                                                                                                                                                                                                                 | Recipient                                                                                                                                                                                               | Recipient                                                                                                                                                                                                                     | Recipient/Danar                                                                                                                                  | Danar                                                                                                                      | Volunteer                                                                                                                                                                                                                                                                                                                                                                                                |
| Doing         | An Diane finaliton har linding,<br>while motions like unition to siline<br>this information its here unitial<br>media accounts. She decides to<br>do so, so her message can<br>reach as many mighbors as<br>possible. | Ruchani receives notifications via the<br>commUNITY and frami Victoria<br>reporting frame sensitive, internations<br>about the impeding furnicane and<br>fram Dario regarding items she is<br>unarring. | Pactual votices that Dance have<br>few entra flashlights and in just in<br>two blocks www.She uses the<br>commUNITY messaging service to<br>reach out to Diane and see if the<br>still feat an estra flashlight<br>available. | Rachani and Diana an<br>able to connect via Um<br>Connect via Um<br>Rachael is able to rooke<br>a fashight prior to the<br>furnicane approaching | Durne rockstne her<br>durustion leding to<br>remove the labitional<br>flashlights dhe had.                                 | Victoria kas und through the resources and<br>identified extra fair for the mightness. The<br>update: her post on the preceptered community.<br>Board and encourages has meightons to used<br>through the Canado Resource Jahray for last<br>musice tops and help on how to safety as through<br>a numere tops and help on how to safety as through<br>a numere top and help on how to safety as through |
| Thinking      | 1                                                                                                                                                                                                                     | She has teen traivailing and hasn't<br>had time to prepare for this<br>humans. She peny Diard's port to<br>see it there is anything, the wight be<br>in mean fol.                                       | It would be great if she could meet<br>with Diano for the witra floatvight.                                                                                                                                                   |                                                                                                                                                  | Durine is hearing her<br>projective approach will<br>be able to belie incr<br>men Name in const                            | Event though the resources are in the app, some<br>neighbors may not have read them and it could be<br>received in draw their admittion be specific ones.                                                                                                                                                                                                                                                |
| Feeling       | Accomplianed and then the weil<br>actually be able to hole<br>www.ecom                                                                                                                                                | Husternii urgenpanel, het jestenii<br>for the historial neighboes, despite<br>increasing them for estrant panels at<br>time.                                                                            | Gestion is                                                                                                                                                                                                                    |                                                                                                                                                  |                                                                                                                            |                                                                                                                                                                                                                                                                                                                                                                                                          |
| Opportunities | Easy Share Link - Allows<br>real/block to share their<br>volunteer vorvers and donation<br>reparts to wider Judence                                                                                                   | Peer/SPeer CommUnitY Board<br>stopp to almonton to comptions to<br>perifying create units your trace of<br>at well to lead volunteer services                                                           | CommUNITY Chair - Excelets<br>court provinity convertations<br>was Budteotil technology                                                                                                                                       | ControlUNITY Chat<br>Enables Cosier propriatify<br>conversations with<br>Bluetooth (cchnology                                                    | Donation Table Environment<br>dama borns of goods and<br>marks to popular cash age<br>sensions for donations of<br>marries | Per/2Per/CommUNITY Baard: a simplification<br>for on others to Unstity, cruste, and write<br>reports, as well as und valuement tervizes.<br>Clusted Resource Library - A reportiony of<br>perpendices articles and trips based on<br>perpendices articles and trips based on                                                                                                                             |