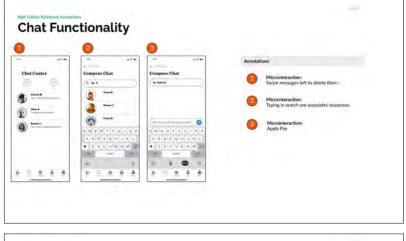

Throughout the process, we remained cognizant of the possibility that we are designing for individuals who may have various residency or citizenship statuses, and the app should not identify users directly, nor connect them to an app that may. We created a built-in chat feature to keep communication within the CommUNITY platform itself.