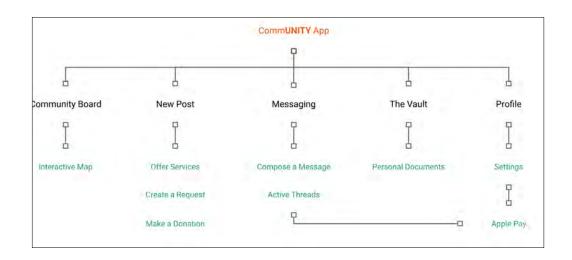

<br>requesting help and making a donation       | Enable neighbors to store digital copies of legal documents in case they are lost during a disaster |
| Volunteer Management                                                                         |                                                                                                     |
| Enable neighbors to identify requests for services<br>and create posts for offering services |                                                                                                     |

### Information Architecture

Bringing together the guiding concepts, the sitemap informs the architectural design and user flow of the experience. This created a framework for our user scenarios, wireframes. and later our high fidelity prototype.





# DESIGN CONT'D

### **User Scenarios**

We organized key high-fidelity wireframes against the users flow to visualize the neighbors' journey through their role-based tasks. These wireframes depict the happy paths, key feature sets, as well as annotations for describing the experience.



# DESIGN CONT'D

### High Fidelity Wireframes + Annotations

Based on the MVP guiding concepts and site map, we designed the first draft of high fidelity wireframes with feature annotations. These wireframes depict the happy paths, key feature sets, as well as annotations for services and micro interactions.



# DESIGN CONT'D









# **PROTOTYPE**

### **Final Prototype**

After 2 internal rounds of feedback, we landed on our final high fidelity wireframes. We organized the frames into a polished