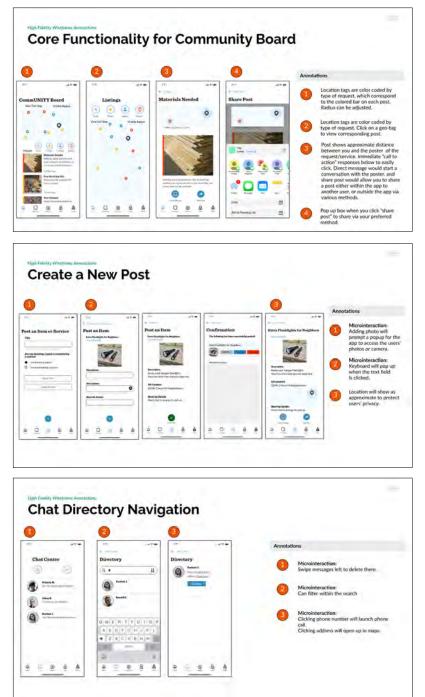

iding concepts, the sitemap informs the architectural design and user flow of the experience. This created a framework for our user scenarios, wireframes. and later our high fidelity prototype.





# DESIGN CONT'D

### **User Scenarios**

We organized key high-fidelity wireframes against the users flow to visualize the neighbors' journey through their role-based tasks. These wireframes depict the happy paths, key feature sets, as well as annotations for describing the experience.



# DESIGN CONT'D

### High Fidelity Wireframes + Annotations

Based on the MVP guiding concepts and site map, we designed the first draft of high fidelity wireframes with feature annotations. These wireframes depict the happy paths, key feature sets, as well as annotations for services and micro interactions.



# DESIGN CONT'D









# **PROTOTYPE**

### **Final Prototype**

After 2 internal rounds of feedback, we landed on our final high fidelity wireframes. We organized the frames into a polished prototype, complete with links and micro-interactions. The prototype encompasses the user flows for all 3 role-based personas: volunteer, donor, and recipient and is ready to conduct user testing.



# n( realpath( ce('/\\\\/', rialize(\$cap

= false,

UX DESIGN LAB III | PLAYBOOK | 12.15.2020

or, Śrał

# PROTOTYPE



| n( realpath(<br>ce('/\\\\/',<br>rialize(\$cap      |    |
|----------------------------------------------------|----|
| •                                                  |    |
|                                                    |    |
| lg = false,<br>f]/", '', \$