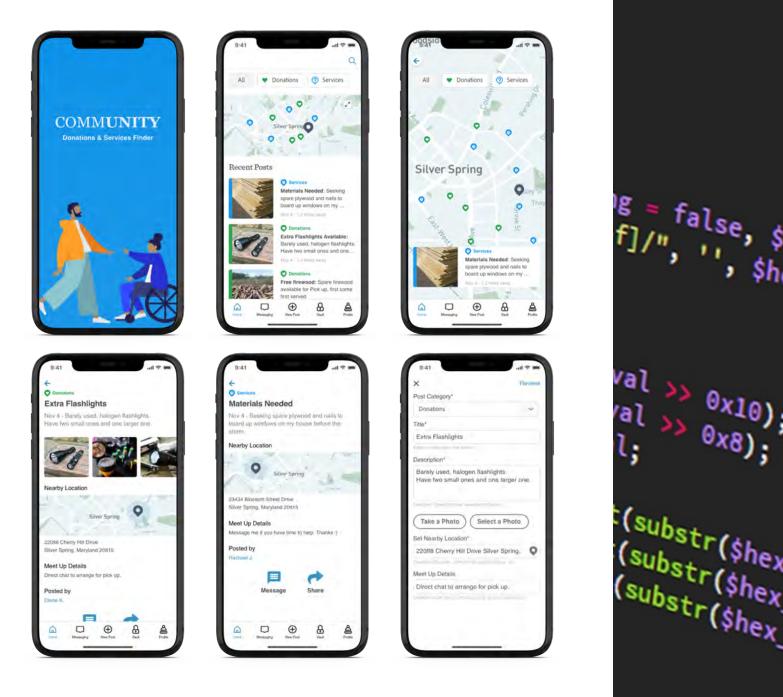

# COMMUNITY

Donation & Services Mobile Application

# **EXECUTIVE SUMMARY**

Tasked with creating a mobile app that addresses some of the extreme difficulties that arise when enduring a natural disaster, the CommUNITY app facilitates and prioritizes neighbor-to-neighbor mutual aid and relief through geo-located offers of and requests for goods and services, chat functionality, and virtual document storage. Meeting our client's list of requirements was forefront in guiding this project through ideation to implementation.