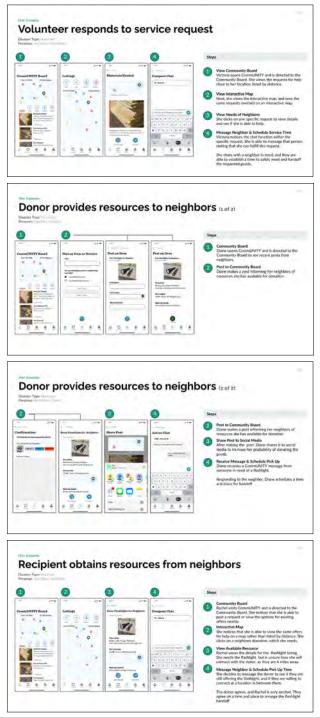

|
| Enable neighbors to identify requests for services<br>and create posts for offering services |                                                                                                     |

### Information Architecture

Bringing together the guiding concepts, the sitemap informs the architectural design and user flow of the experience. This created a framework for our user scenarios, wireframes. and later our high fidelity prototype.





# DESIGN CONT'D

### **User Scenarios**

We organized key high-fidelity wireframes against the users flow to visualize the neighbors' journey through their role-based tasks. These wireframes depict the happy paths, key feature sets, as well as annotations for describing the experience.



# DESIGN CONT'D

### High Fidelity Wireframes + Annotations

Based on the MVP guiding concepts and site map, we designed the first draft of high fidelity wireframes with feature annotations. These wireframes depict the happy paths, key feature sets, as well as annotations for services and micro interactions.



# DESIGN CONT'D









# **PROTOTYPE**

### **Final Prototype**

After 2 internal rounds of feedback, we landed on our final high fidelity wireframes. We organized the frames into a polished prototype, complete with links and micro-interactions. The prototype encompasses the user flows for all 3 role-based personas: volunteer, donor, and recipient and is ready to conduct user testing.



# n( realpath( ce('/\\\\/', rialize(\$cap

= false,

UX DESIGN LAB III | PLAYBOOK | 12.15.20